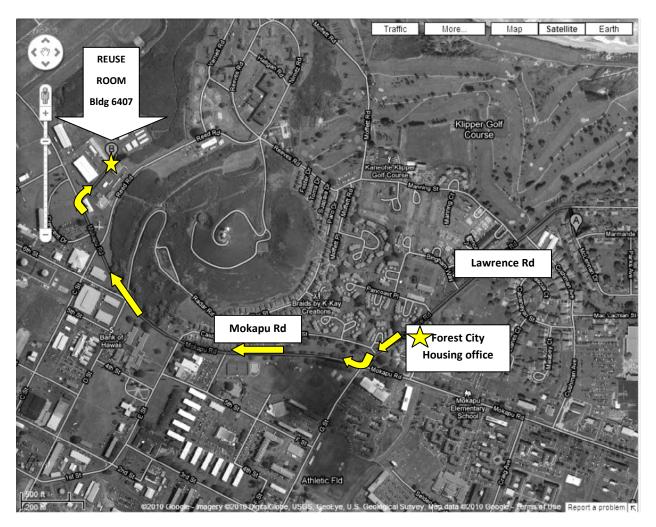

## The Base Household Reuse Room The HAZMIN Center - BLDG 6407

From Forest City Housing Office:

- Take a left onto Lawrence Rd
- Take a right onto Mokapu Rd at the traffic light
- Follow Mokapu Rd past static display of P-3 airplane
- Turn right and follow the red signs to the Reuse Room, Bldg 6407 HAZMIN